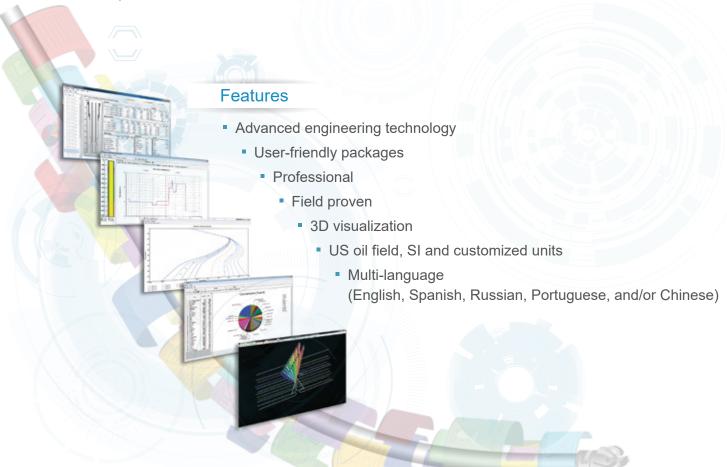

## Overview

With decades of engineering and development efforts, Pegasus Vertex, Inc. (PVI) has developed a suite of drilling software to meet the challenges that operators and service companies face today. PVI drilling software brings you the latest in technical advances in the form of simplicity and superior usability. These software packages can be used for both onshore and offshore operations, involving vertical, directional or horizontal wells. Before drilling your next well, work with PVI software to perform engineering calculations that optimize business and technical decisions. We also provide quality engineering consulting and customized development.