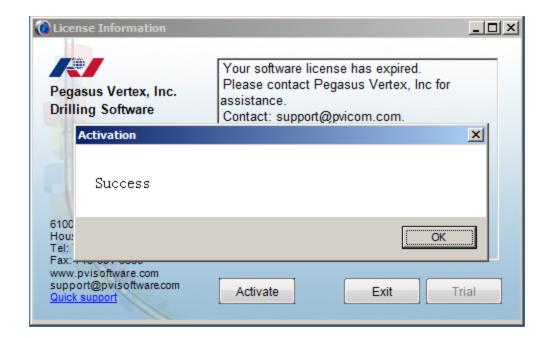

User: Your full Name

Company: Your Company name

5. Click "OK" button.

6. Registration success.