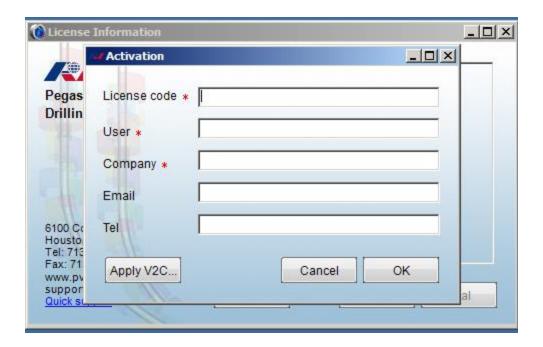

2. Double click the product icon on the desktop, such as "CWPRO" icon that is on the desktop:

3. Click "Activate" button on the pop-up window

4. Type the following information into pup-up window:

License code: The Activation Code will be found in the welcome emails

User: Your full Name

Company: Your Company name

5. Click "OK" button.

6. Registration success.