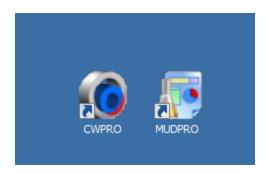

2. Double click the product icon on the desktop, such as "CWPRO" icon that is on the desktop:

3. Click "Activate" button on the pop-up window

4. Type the following information into pup-up window:

License code: The Activation Code will be found in the welcome emails