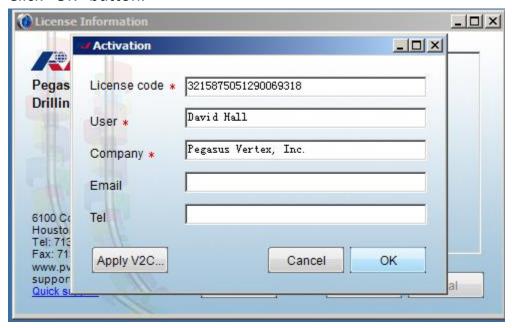

2. Double click the product icon on the desktop, such as "CWPRO" icon that is on the desktop:

3. Click "Activate" button on the pop-up window

4. Type the following information into pup-up window:

License code: The Activation Code will be found in the welcome emails

User: Your full Name

Company: Your Company name

5. Click "OK" button.

6. Registration success.