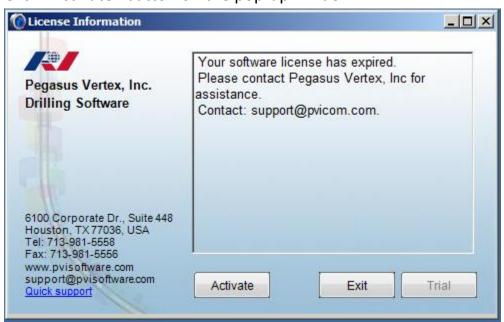

2. Double click the product icon on the desktop, such as "CWPRO" icon that is on the desktop:

3. Click "Activate" button on the pop-up window

4. Type the following information into pup-up window:

License code: The Activation Code will be found in the welcome emails